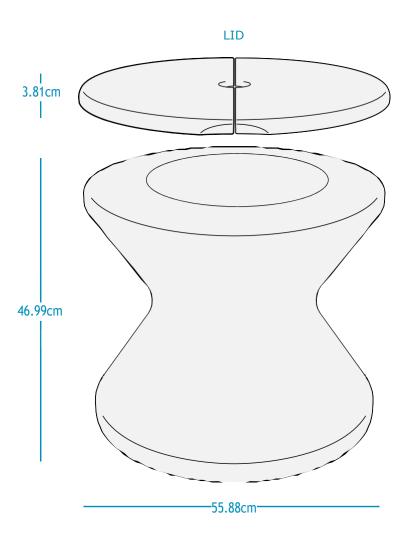

# SIGNATURE 22" SIDE TABLE LIDS

## **SPECIFICATIONS**

WEIGHT: 2.72 kg

2-PIECE LID WITH A 5.08cm UMBRELLA HOLE

1-PIECE LID WITH NO HOLE