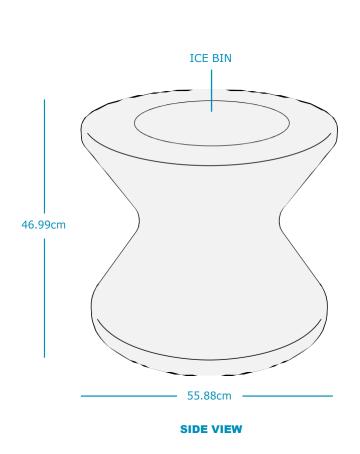

#### **DESIGNED FOR USE IN UP TO 38.10cm OF WATER**

WEIGHT EMPTY: 11.79 kg | WEIGHT FULL: 54.43kg

## **FEATURES**

- Designed for up to 38.10cm of water
- Perfect for residential or commercial use
- Built to withstand the sun, weather, and chemicals of any pool or outdoor environment
- Compatible with all pool types, including vinyl
- Crafted of a high-quality, UV16 rated resin, color stabilized for up to 16,000 hours of direct sunlight
- Easy application via threaded plug system
- Central ice bin holds up to 10 cans of a 355ml beverage
- Features a built-in umbrella hole for up to a 5.08cm pole