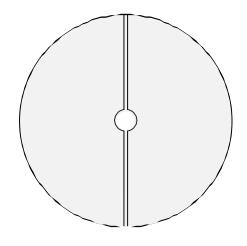

SIGNATURE 22" SIDE TABLE

**SPECIFICATIONS** 

#### **DESIGNED FOR USE IN UP TO 38.10cm OF WATER**

WEIGHT EMPTY: 11.79 kg | WEIGHT FULL: 54.43kg





#### **BOTTOM VIEW**



#### 5.08cm UMBRELLA HOLE

## **FEATURES**

- Designed for up to 38.10cm of water
- Perfect for residential or commercial use
- Built to withstand the sun, weather, and chemicals of any pool or outdoor environment
- Compatible with all pool types, including vinyl
- Crafted of a high-quality, UV16 rated resin, color stabilized for up to 16,000 hours of direct sunlight
- Easy application via threaded plug system
- Central ice bin holds up to 10 cans of a 355ml beverage
- Features a built-in umbrella hole for up to a 5.08cm pole

## **COLOR**



# SIGNATURE 22" SIDE TABLE LIDS

## **SPECIFICATIONS**

WEIGHT: 2.72 kg





2-PIECE LID WITH A 5.08cm UMBRELLA HOLE



1-PIECE LID WITH NO HOLE