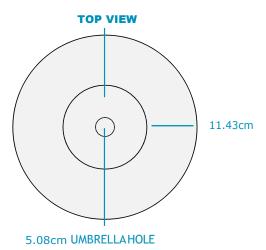

#### 5.08cm UMBRELLA HOLE

## **FEATURES**

- Designed for up to 38.10cm of water
- Perfect for residential or commercial use
- Built to withstand the sun, weather, and chemicals of any pool or outdoor environment
- Compatible with all pool types, including vinyl
- Crafted of a high-quality, UV16 rated resin, color stabilized for up to 16,000 hours of direct sunlight
- Easy application via threaded plug system
- Central ice bin holds up to 10 cans of a 355ml beverage
- Features a built-in umbrella hole for up to a 5.08cm pole