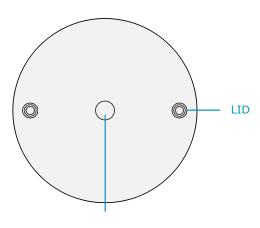

## SIGNATURE 22" SIDE TABLE

**SPECIFICATIONS** 

#### **DESIGNED FOR USE IN UP TO 38.10cm OF WATER**

WEIGHT EMPTY: 11.79 kg | WEIGHT FULL: 54.43kg





#### **BOTTOM VIEW**



#### 5.08cm UMBRELLA HOLE

## **FEATURES**

- Designed for up to 38.10cm of water
- Perfect for residential or commercial use
- Built to withstand the sun, weather, and chemicals of any pool or outdoor environment
- Compatible with all pool types, including vinyl
- Crafted of a high-quality, UV16 rated resin, color stabilized for up to 16,000 hours of direct sunlight
- Easy application via threaded plug system
- Central ice bin holds up to 10 cans of a 355ml beverage
- Features a built-in umbrella hole for up to a 5.08cm pole

## **COLOR**



# SIGNATURE 22" SIDE TABLE LIDS

## **SPECIFICATIONS**

WEIGHT: 2.72 kg





2-PIECE LID WITH A 5.08cm UMBRELLA HOLE



1-PIECE LID WITH NO HOLE